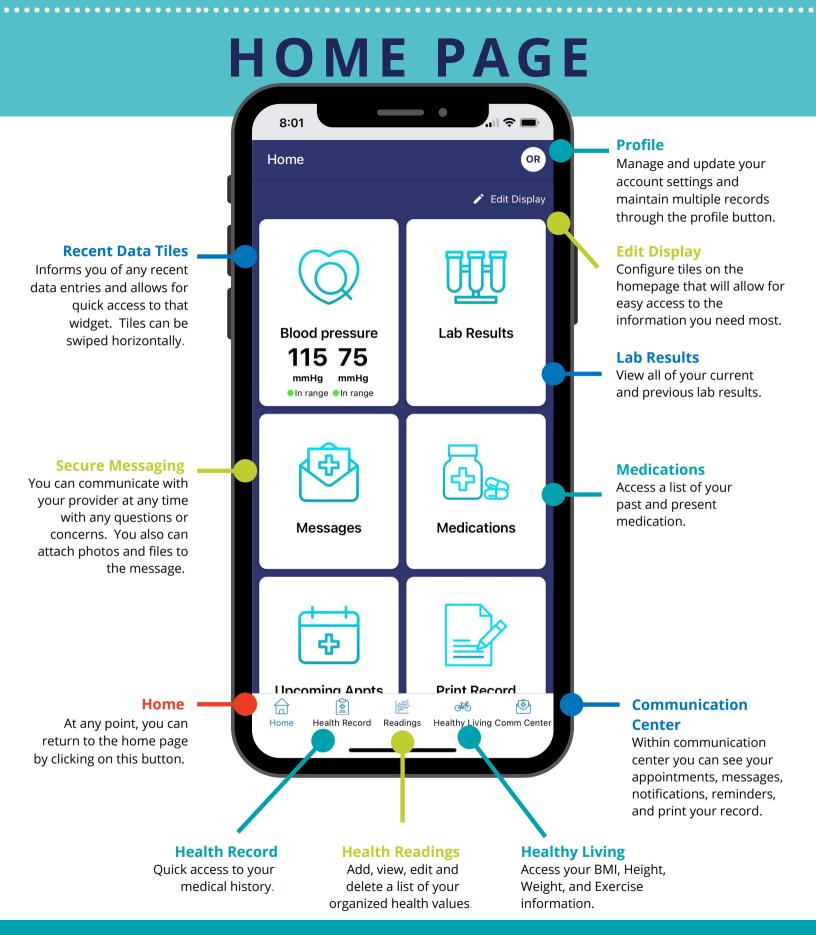

## FEATURES INCLUDE:

- Allergies
- Appointments
- Blood Glucose
- Blood Oxygen
- Height
- Immunizations
- Medical Conditions
- Medications
- Medical Visits and Encounters
- Procedures
- Weight Values
- Vital Signs
- Messaging
- Lab Results
- Documents